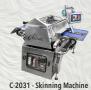

Curio C-2031 for whitefish & salmon is a double lane skinning machine where each lane is operated independently of each other.

**High skinning yield** due to a specifically designed skinning roller combined with an automatic, sensor controlled pressure hold down system to avoid damaging the fillets during skinning.

# **MACHINE APPLICATION**

The operators places the fillets onto the infeeding belts, tail first skin side down. Each fillet is electronically measured to allow the skinning machine to adjust the pressure belt according to the fillet length. Each fillet is gently transported out of the machine via the height adjustable outfeed belts.