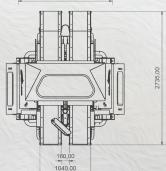

st skin side down. Each fillet is electronically measured to allow the skinning machine to adjust the pressure belt according to the fillet length. Each fillet is gently transported out of the machine via the height adjustable outfeed belts.

### **MACHINE RANGE**

For shallow skinning of cod, haddock, saithe, ling, tusk, hake, catfish, salmon, trout & arctic char.

No limit on the length of the fillet, Maximum width of the fillet is 400mm



### **GENERAL SPECIFICATIONS**

**TYPE: SKINNING MACHINE C-2031** 

Throughput: 16 - 38 fish / min

# DIMENSIONS

Length: 2.735m With: 2.400m Height: 1.50 - 2.95m

#### **ELECTRICAL**

Input voltage: 3 phases 380-440V AC.

Power Rating: 4.0kW

Current: 9A

### WATER

Water: 36 l/min. pressure: 5 bar

### AIR

Air: 30 l/min. pressure: 8 bar