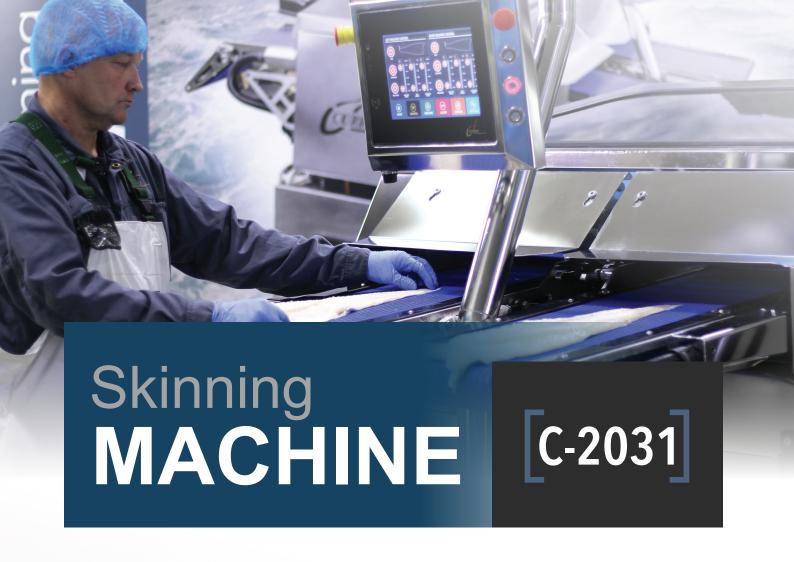

Curio C-2031 for whitefish & salmon is a double lane skinning machine where each lane is operated independently of each other.

**High skinning yield** due to a specifically designed skinning roller combined with an automatic, sensor controlled pressure hold down system to avoid damaging the fillets during skinning.

**Electronic measuring system** to ensure each fillet is accurately skinned according to its length.

**The Curio 3011 Touch Panel** to control machine functions and monitor both out feed belts with intergrated camera system.