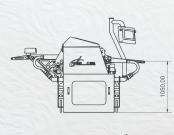

il first skin side down. Each fillet is electronically measured to allow the skinning machine to adjust the pressure belt according to the fillet length. Each fillet is gently transported out of the machine via the height adjustable outfeed belts.

### **MACHINE RANGE**

For shallow skinning of cod, haddock, saithe, ling, tusk, hake, catfish, salmon, trout & arctic char.

No limit on the length of the fillet, Maximum width of the fillet is 400mm



### **GENERAL SPECIFICATIONS**

**TYPE: SKINNING MACHINE C-2031** 

Throughput: 16 - 38 fish / min

# DIMENSIONS

Length: 2.735m With: 2.400m Height: 1.50 - 2.95m

#### **ELECTRICAL**

Input voltage: 3 phases 380-440V AC.

Power Rating: 4.0kW

Current: 9A

### WATER

Water: 36 l/min. pressure: 5 bar

### AIR

Air: 30 l/min. pressure: 8 bar