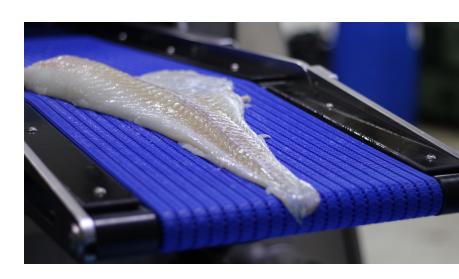

# **MACHINE APPLICATION**

The operators places the fillets onto the infeeding belts, tail first skin side down. Each fillet is electronically measured to allow the skinning machine to adjust the pressure belt according to the fillet length. Each fillet is gently transported out of the machine via the height adjustable outfeed belts.

### **MACHINE RANGE**

For shallow skinning of cod, haddock, saithe, ling, tusk, hake, catfish, salmon, trout & arctic char.

No limit on the length of the fillet, Maximum width of the fillet is 400mm