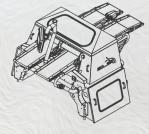

Curio C-2031 for whitefish & salmon is a double lane skinning machine where each lane is operated independently of each other.

**High skinning yield** due to a specifically designed skinning roller combined with an automatic, sensor controlled pressure hold down system to avoid damaging the fillets during skinning.

The machine is fully manufactured in stainless steel and food grade materials. Driven by Curio Stainless Steel water cooled motors.

**Open design** for easy cleaning and maintenance. The machine has an integrated automatic greasing system.