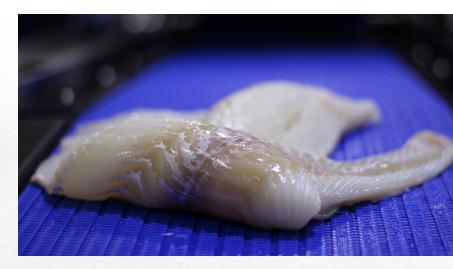

# **MACHINE APPLICATION**

The operators places the fillets onto the infeeding belts, tail first skin side down. Each fillet is electronically measured to allow the skinning machine to adjust the pressure belt according to the fillet length. Each fillet is gently transported out of the machine via the height adjustable outfeed belts.

### **MACHINE RANGE**

For shallow skinning of cod, haddock, saithe, ling, tusk, hake, catfish, salmon, trout & arctic char.

No limit on the length of the fillet, Maximum width of the fillet is 400mm