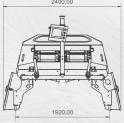

irst skin side down. Each fillet is electronically measured to allow the skinning machine to adjust the pressure belt according to the fillet length. Each fillet is gently transported out of the machine via the height adjustable outfeed belts.

### **MACHINE RANGE**

For shallow skinning of cod, haddock, saithe, ling, tusk, hake, catfish, salmon, trout & arctic char.

No limit on the length of the fillet, Maximum width of the fillet is 400mm



### **GENERAL SPECIFICATIONS**

**TYPE: SKINNING MACHINE C-2031** 

Throughput: 16 - 38 fish / min

# DIMENSIONS

Length: 2.735m With: 2.400m Height: 1.50 - 2.95m

#### **ELECTRICAL**

Input voltage: 3 phases 380-440V AC.

Power Rating: 4.0kW

Current: 9A

### WATER

Water: 36 l/min. pressure: 5 bar

### AIR

Air: 30 l/min. pressure: 8 bar